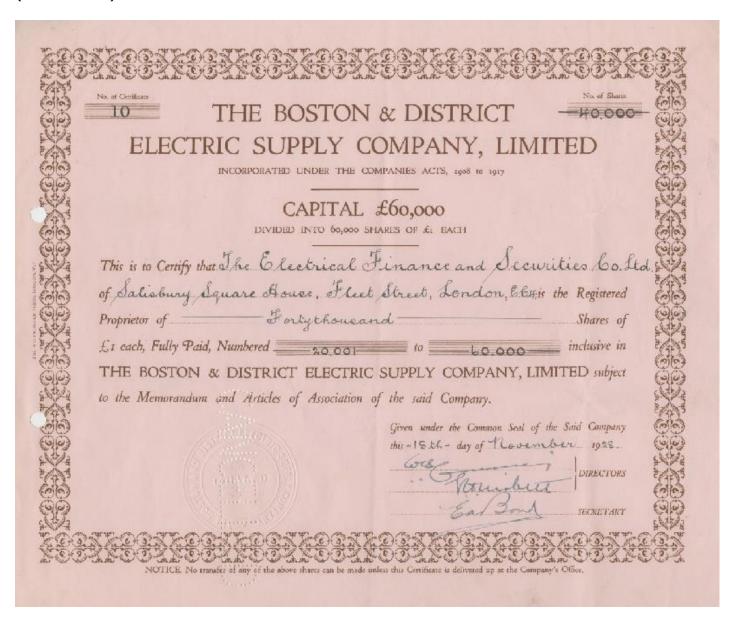

#### **Share Transfer Form; 1928**

This is a legal document to record details of transfer of share(s) from one shareholder to another. In this case, the Electrical Finance & Securities Company Limited bought 40,000 shares in the Boston and District Electric Supply Company Limited in 1928. (Ref: BEB 7)