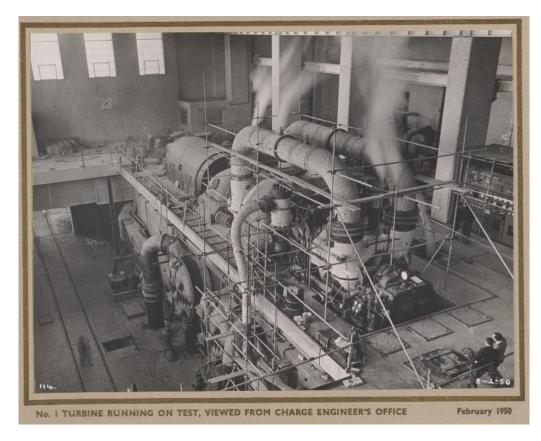

# Photos of Staythorpe Power Station: No 1 Turbine running on test viewed from the Charge Engineer's Office, and Aerial View, 1950

These photographs are taken from an album showing the construction of the coal-fired Staythorpe 'A' Power Station, operational from 1950 to 1983. It was built on the side of the River Trent between Southwell and Newark, These are two of 50 photographs in an album documenting its planning, construction and the beginning of operations at the plant, taken between 1946 and 1950. (Ref: MS 835/1)