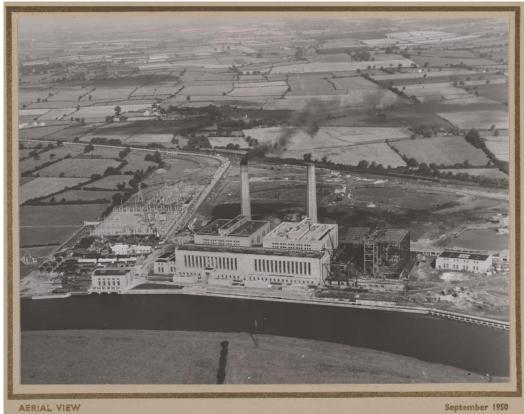

# Photos of Staythorpe Power Station: No 1 Turbine running on test viewed from the Charge Engineer's Office, and Aerial View, 1950

These photographs are taken from an album showing the construction of the coal-fired Staythorpe 'A' Power Station, operational from 1950 to 1983. It was built on the side of the River Trent between Southwell and Newark, These are two of 50 photographs in an album documenting its planning, construction and the beginning of operations at the plant, taken between 1946 and 1950. (Ref: MS 835/1)